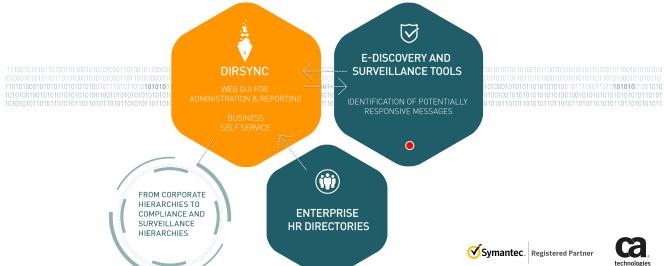

DIRSYNC PROVIDES A SOLUTION TO MANAGING AND TRANSLATING COMPLEX AND EVER CHANGING ORGANIZATIONAL HIERARCHIES INTO APPLICATION OR WORKFLOW SPECIFIC HIERARCHIES.

## **KEY BENEFITS**

- Convert your organizational hierarchy into a review hierarchy
- Automatically updates personnel with HR data
- Makes changing the review hierarchy quick and easy
- Allows full auditing of events and changes
- Generates easy to read and in-depth reports
- Improves application response time
- Reduces your infrastructure costs